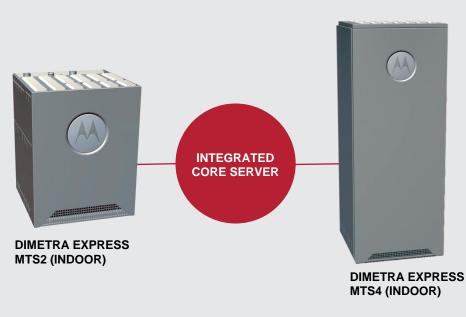

#### Fully integrated system

With the switch and base radios all in one box, DIMETRA Express is easier to set up and install, while requiring less space and power.

- Switch and base radios integrated into MTS base station
- Quicker and easier to set up
- Smaller physical footprint
- Reduced power consumption
- Reduced Total Cost of Ownership

## DEPLOYMENTS

| CONFIGURATION        | BASE RADIOS |
|----------------------|-------------|
| DIMETRA Express MTS2 | 1           |
| DIMETRA Express MTS4 | 1 to 3      |