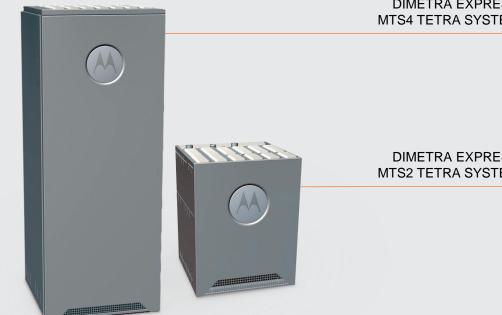

#### **DIMETRA EXPRESS A NEW SINGLE SITE TETRA SYSTEM**

DIMETRA EXPRESS MTS4 TETRA SYSTEM

DIMETRA EXPRESS MTS2 TETRA SYSTEM