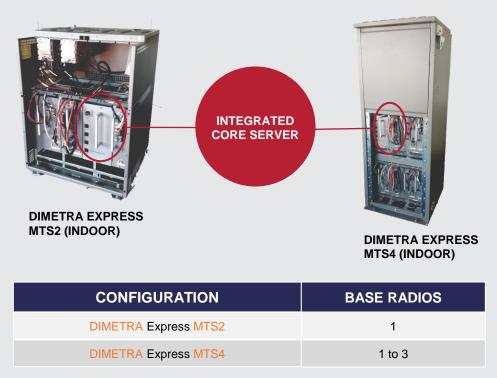

## DEPLOYMENTS

| CONFIGURATION        | BASE RADIOS |
|----------------------|-------------|
| DIMETRA Express MTS2 | 1           |
| DIMETRA Express MTS4 | 1 to 3      |