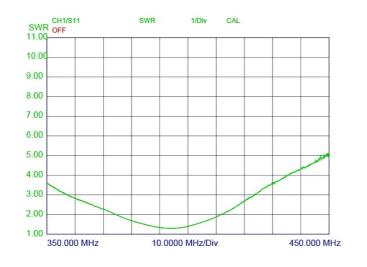

### TYPICAL VSWR CURVE

## **SPECIFICATIONS**

| Electrical       |                                           |  |
|------------------|-------------------------------------------|--|
| Model            | FSP 70/395-STP9000                        |  |
| Frequency        | 380 - 410 MHz                             |  |
| Antenna Type     | Antenna for portable equipment            |  |
| Max. Input Power | 25 W                                      |  |
| Polarisation     | Vertical                                  |  |
| Impedance        | 50 Ω                                      |  |
| Gain             | 5 dB (compared to a ¼ λ portable antenna) |  |
| VSWR             | < 1.5:1 @ f. res.                         |  |
| Bandwidth        | ≤ 30 MHz @ VSWR ≤ 2.5:1                   |  |