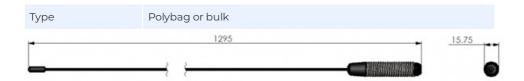

#### MECHANICAL SPECIFICATIONS

| Color                    | Black                                                              |
|--------------------------|--------------------------------------------------------------------|
| Height                   | Approx. 1295 mm (Before cutting)                                   |
| Weight                   | 115 g                                                              |
| Mounting                 | On "E"-type mounts                                                 |
| Mounting Place           | Vehicle roof                                                       |
| Mounting<br>Instruction  | Antenna must be cut to specified frequency. Cutting Table included |
| Materials                | Stainless steel, PE and brass                                      |
| Operating<br>Temperature | -40C to +70C                                                       |
| Connector                | M6 Internal thread                                                 |