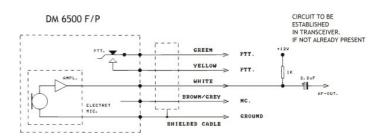

### DESCRIPTION

- > Base station desk microphone with goose neck.
- > Attractive design.
- > High-sensitivity electret cartridge with amplifier.
- > PTT switch.
- > Special command board switching arrangements may be quoted upon request.
- > Voltage supply 9 15 V DC when connected as shown in the diagram below.
- > Supplied with 2 m cable.
- > Wind cap.

#### SPECIFICATIONS

| Electrical                  |                                                               |
|-----------------------------|---------------------------------------------------------------|
| Model                       | DM 6500 F/P                                                   |
| Туре                        | Goose neck microphone                                         |
| Pattern Type                | Uni-directional                                               |
| Impedance                   | Approx. 1 kΩ                                                  |
| Frequency Response          | Shown in diagram below                                        |
| Power Supply                | Nominal : 2 V (Max. 10 V) directly on cartridge               |
| Current Consumption         | Approx. 0.5 mA                                                |
| Sensitivity                 | -44 dB ± 3 dB at 1 kHz rel. 1 V/Pa                            |
| Mechanical                  |                                                               |
| Cartridge Type              | Electret                                                      |
| Materials                   | Brass and steel, epoxy lacquered.<br>Impact-proof plastic     |
| Cable                       | 2 m 5-wire with shield                                        |
| Dimensions                  | 400 (typ.) x 108 x 145 mm / 15.75 (typ.)<br>x 4.25 x 5.71 in. |
| Weight                      | Approx. 0.95 kg / 2.09 lb.                                    |
| Environmental               |                                                               |
| Operating temperature range | -25 °C to +55 °C                                              |