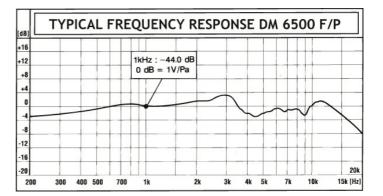

#### SPECIFICATIONS

| Electrical                  |                                                               |
|-----------------------------|---------------------------------------------------------------|
| Model                       | DM 6500 F/P                                                   |
| Туре                        | Goose neck microphone                                         |
| Pattern Type                | Uni-directional                                               |
| Impedance                   | Approx. 1 kΩ                                                  |
| Frequency Response          | Shown in diagram below                                        |
| Power Supply                | Nominal : 2 V (Max. 10 V) directly on cartridge               |
| Current Consumption         | Approx. 0.5 mA                                                |
| Sensitivity                 | -44 dB ± 3 dB at 1 kHz rel. 1 V/Pa                            |
| Mechanical                  |                                                               |
| Cartridge Type              | Electret                                                      |
| Materials                   | Brass and steel, epoxy lacquered.<br>Impact-proof plastic     |
| Cable                       | 2 m 5-wire with shield                                        |
| Dimensions                  | 400 (typ.) x 108 x 145 mm / 15.75 (typ.)<br>x 4.25 x 5.71 in. |
| Weight                      | Approx. 0.95 kg / 2.09 lb.                                    |
| Environmental               |                                                               |
| Operating temperature range | -25 °C to +55 °C                                              |