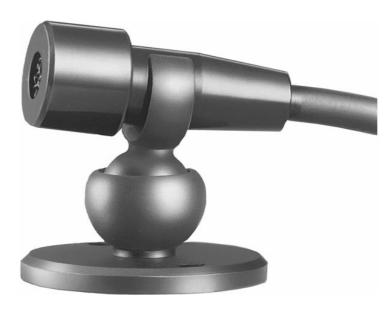

## DESCRIPTION

- > Very small hands-free microphone providing a very discreet installation.
- Mounting base for fitting on steering column, dash board, roof, sun visors or door edging.
- > Friction-mounted microphone unit for stepless direction adjustment.
- > High-sensitivity built-in electret cartridge with amplifier.
- $\searrow$  Voltage supply 9 15 V DC when connected as shown in the diagram below.
- Supplied with 4 m cable terminated with a 3.5 mm plug.
- > Clip-on for breast pocket or chest band included.