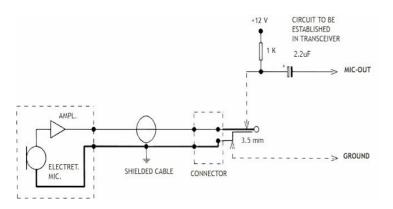

# CAN ALTERNATIVELY BE MOUNTED ON BREAST POCKET OR CHEST BAND BY INCLUDED CLIP-ON.

WIRE DIAGRAM