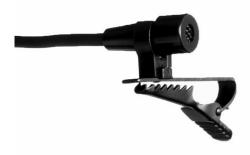

# CAN ALTERNATIVELY BE MOUNTED ON BREAST POCKET OR CHEST BAND BY INCLUDED CLIP-ON.

WIRE DIAGRAM