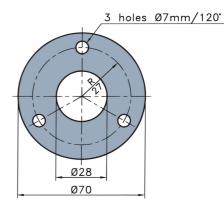

#### SPECIFICATIONS

| MODEL       | FLG                                                                          |
|-------------|------------------------------------------------------------------------------|
| APPLICATION | Deck-mounting flange for antennas for $1^{\prime\prime}$ water pipe fixation |
| METERIAL    | Triple-chromed solid brass                                                   |
| COLOUR      | Bright chromium                                                              |
| THREAD      | G1" - 11 (1" RG water pipe thread)                                           |
| HEIGHT      | Approx. 82 mm                                                                |
| WEIGHT      | Approx. 0.45 kg                                                              |
| MOUNTING    | On horizontal surfaces or surfaces with inclination up to 7.5°               |

### INSTALLATION DETAILS