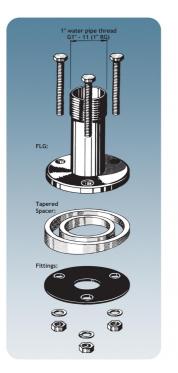

## FLG

#### DESCRIPTION

- Using this flange all antennas specifically designed for mounting on 1" threaded water pipe can be mounted on deck, wheelhouse roof, cabin roof or any other horizontal or near-horizontal surface.
- Inside the marine sector the 1" water pipe mounting system for antennas has gained worldwide acceptance. The antennas are equipped with a revolving nut, which fits 1" threaded water pipe. From the Procom line of marine antennas the following models, which are designed for this type of fixation, can be mentioned:
- CXL 3-1, CXL 2-1/..., CXL 2-3, CXL-VHF/GSM, MARCELL, MARCELL 3+, CXL 70-1/..., CXL 70-3/..., CXL 900-1/..., CXL 900-3/..., CXL 1800-1/..., CXL 1800-3/..., CXL 1800-6/..., CXL 2400-1/..., CXL 2400-3/..., CXL 2400-6/...,CXL 900/1800, CXL 900/1800/1900 and GPS 4/.... These antenna types are immediately installable using the FLG.
- The FLG is made of triple chrome-plated solid brass. The supplied fittings are made of stainless steel.
- The accompanying tapered spacer is used to compensate for inclining surfaces to make the antenna stand in a vertical position. The disc is made of UV-stabilized plastic and is able to level out deck-tilting up to 7.5°.
- Please note that an antenna should always be mounted as unobstructed as possible. Objects in the vicinity of the antenna, especially parallel metallic parts (other antennas, wires etc.) may have considerable degrading influence on the SWR and the radiation pattern of the antenna.
- The FLG deck mounting clamp is a member of a complete family of Procom clamps for 1"-pipe mount antennas. The complete family is shown below. Using the FLG or one of these accessory items, a vast majority of all installations can be undertaken.

#### SPECIFICATIONS

| MODEL       | FLG                                                                          |
|-------------|------------------------------------------------------------------------------|
| APPLICATION | Deck-mounting flange for antennas for $1^{\prime\prime}$ water pipe fixation |
| METERIAL    | Triple-chromed solid brass                                                   |
| COLOUR      | Bright chromium                                                              |
| THREAD      | G1" - 11 (1" RG water pipe thread)                                           |
| HEIGHT      | Approx. 82 mm                                                                |
| WEIGHT      | Approx. 0.45 kg                                                              |
| MOUNTING    | On horizontal surfaces or surfaces with inclination up to 7.5°               |