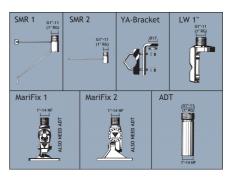

#### DESCRIPTION

- Using this flange all antennas specifically designed for mounting on 1" threaded water pipe can be mounted on deck, wheelhouse roof, cabin roof or any other horizontal or near-horizontal surface.
- Inside the marine sector the 1" water pipe mounting system for antennas has gained worldwide acceptance. The antennas are equipped with a revolving nut, which fits 1" threaded water pipe. From the Procom line of marine antennas the following models, which are designed for this type of fixation, can be mentioned:
- CXL 3-1, CXL 2-1/..., CXL 2-3, CXL-VHF/GSM, MARCELL, MARCELL 3+, CXL 70-1/..., CXL 70-3/..., CXL 900-1/..., CXL 900-3/..., CXL 1800-1/..., CXL 1800-3/..., CXL 1800-6/..., CXL 2400-1/..., CXL 2400-3/..., CXL 2400-6/...,CXL 900/1800, CXL 900/1800/1900 and GPS 4/.... These antenna types are immediately installable using the FLG.
- The FLG is made of triple chrome-plated solid brass. The supplied fittings are made of stainless steel.
- The accompanying tapered spacer is used to compensate for inclining surfaces to make the antenna stand in a vertical position. The disc is made of UV-stabilized plastic and is able to level out deck-tilting up to 7.5°.
- Please note that an antenna should always be mounted as unobstructed as possible. Objects in the vicinity of the antenna, especially parallel metallic parts (other antennas, wires etc.) may have considerable degrading influence on the SWR and the radiation pattern of the antenna.
- The FLG deck mounting clamp is a member of a complete family of Procom clamps for 1"-pipe mount antennas. The complete family is shown below. Using the FLG or one of these accessory items, a vast majority of all installations can be undertaken.

#### OTHER ACCESSORIES

 PROCOM A/S reserve the right to amend specifications without prior notice.
11/11/11