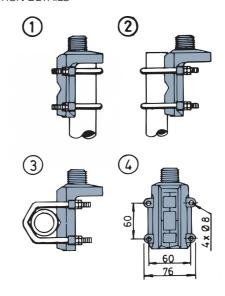

#### **INSTALLATION DETAILS**

2 Mast tube  $D_0$ , max = 54 mm Mast tube  $D_0$ , min = 16 mm

Mast tube  $D_0$ , max = 54 mm Mast tube  $D_0$ , min = 16 mm