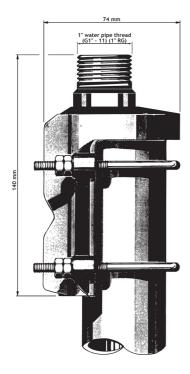

### **SPECIFICATIONS**

| MODEL       | LW-1"                                                                                                                      |
|-------------|----------------------------------------------------------------------------------------------------------------------------|
| APPLICATION | Universal clamp for mounting antennas<br>for 1" water pipe fixation on other kinds<br>of vertical or horizontal mast tubes |
| COLOUR      | Gold                                                                                                                       |
| DIMENSIONS  | See drawing                                                                                                                |
| WEIGHT      | Approx. 0.39 kg                                                                                                            |
| MOUNTING    | On 16–54 mm dia. mast tube, see drawing                                                                                    |

#### **INSTALLATION DETAILS**

2 Mast tube  $D_0$ , max = 54 mm Mast tube  $D_0$ , min = 16 mm

Mast tube  $D_0$ , max = 54 mm Mast tube  $D_0$ , min = 16 mm