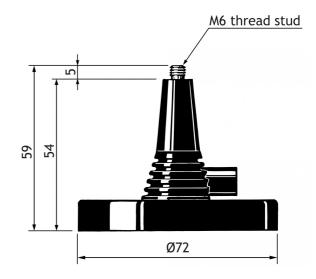

## SPECIFICATIONS

| MODEL              | MINIMAG - "MM"                                                                   |
|--------------------|----------------------------------------------------------------------------------|
| APPLICATION        | Magnetic mount for all X-type mobile antenna<br>whips shorter than 60 cm         |
| FREQUENCY          | 135 - 1000 MHz                                                                   |
| MATERIALS          | Black chromed brass<br>Environment-proof plastics<br>Electrostatic powder laquer |
| CONNECTION TO WHIP | M6 thread stud                                                                   |
| CONNECTOR          | FME-system                                                                       |
| COLOUR             | Black                                                                            |
| WEIGHT             | Approx. 270 g                                                                    |
| DIMENSIONS         | Total height: Approx. 59 mm.<br>Diameter: 72 mm.                                 |
| MOUNTING           | Centre of vehicle roof for best<br>omnidirectional coverage                      |
| MAX. CAR SPEED     | Depending on whip height.<br>See curve below                                     |