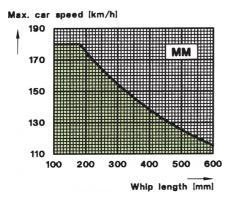

## SPECIFICATIONS

| MODEL              | MINIMAG - "MM"                                                                   |
|--------------------|----------------------------------------------------------------------------------|
| APPLICATION        | Magnetic mount for all X-type mobile antenna<br>whips shorter than 60 cm         |
| FREQUENCY          | 135 - 1000 MHz                                                                   |
| MATERIALS          | Black chromed brass<br>Environment-proof plastics<br>Electrostatic powder laquer |
| CONNECTION TO WHIP | M6 thread stud                                                                   |
| CONNECTOR          | FME-system                                                                       |
| COLOUR             | Black                                                                            |
| WEIGHT             | Approx. 270 g                                                                    |
| DIMENSIONS         | Total height: Approx. 59 mm.<br>Diameter: 72 mm.                                 |
| MOUNTING           | Centre of vehicle roof for best<br>omnidirectional coverage                      |
| MAX. CAR SPEED     | Depending on whip height.<br>See curve below                                     |

### PLEASE NOTE

For safety reasons:

Do not operate the MiniMag with antenna whips longer than 60 cm. Please respect the maximum car speed limit corresponding to a particular whip length as appears from the curve on page 1 of this leaflet.