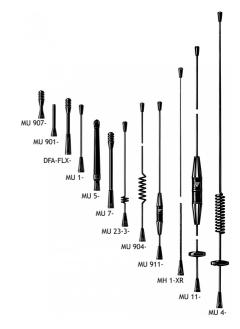

A SELECTION OF THE VARIOUS WHIPS WHICH CAN BE CONNECTED TO THE MiniMag-"MM" (all shorter than 60 cm)