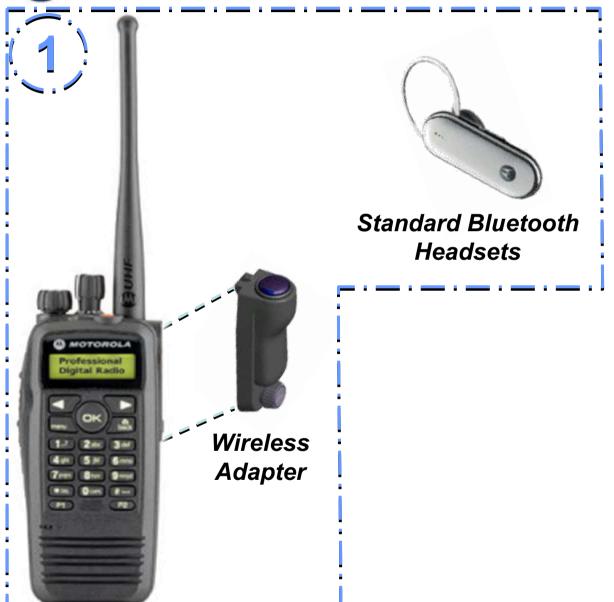

# **Bluetooth** ACCESSORIES

Standard Bluetooth Headsets

Wireless PTT

Wireless Earpiece

## **WIRELESS ADAPTOR**

- Reliable wireless communication
- Easy and intuitive pairing procedure
- Upto 10 metre operational range
- Change headset volume using headset volume buttons or radio volume knob
- Easy switching between radio speaker and Bluetooth earpiece
  - Automatic if Bluetooth link broken
  - Using programmable button on radio if manual transfer required
  - No loss of audio even if headset turned off