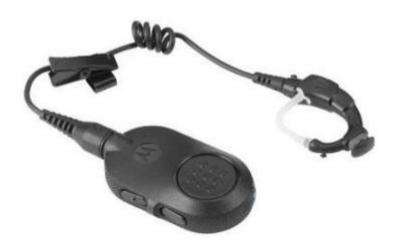

## **WIRELESS PTT**

### Easy ergonomics

- Fits easily in the hand or pocket
- Lapel clip
- Large PTT and volume control

#### Audible and visual status indicators

- Pairing
- Bluetooth link
- Battery status (low and critical)
- Charging status

#### Fast PTT ensures no audio loss

- Battery life for long shifts
  - 12 hours typical (5/5/90)
- Micro USB connector for charging