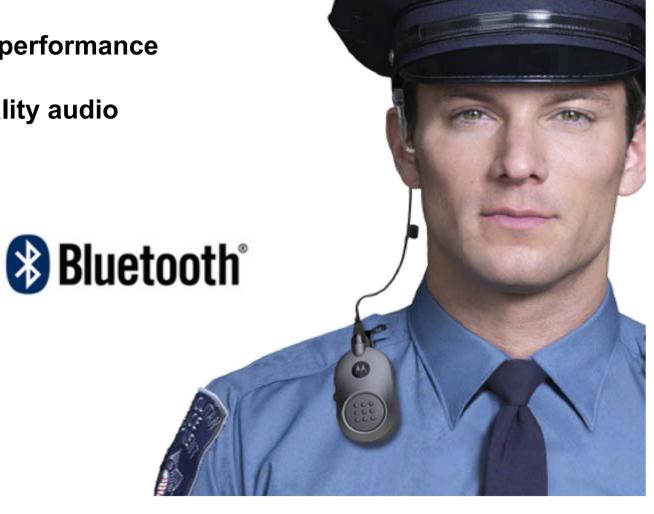

## **WIRELESS PTT**

### Easy ergonomics

- Fits easily in the hand or pocket
- Lapel clip
- Large PTT and volume control

#### Audible and visual status indicators

- Pairing
- Bluetooth link
- Battery status (low and critical)
- Charging status

#### Fast PTT ensures no audio loss

- Battery life for long shifts
  - 12 hours typical (5/5/90)
- Micro USB connector for charging