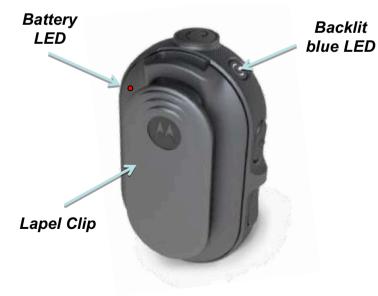

### Easy ergonomics

- Fits easily in the hand or pocket
- Lapel clip
- Large PTT and volume control

#### Audible and visual status indicators

- Pairing
- Bluetooth link
- Battery status (low and critical)
- Charging status