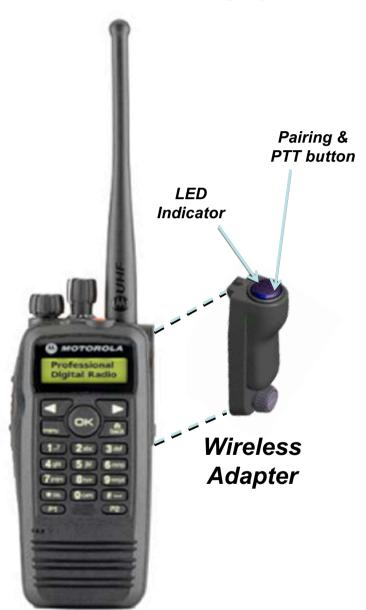

## **WIRELESS ADAPTOR**

- Reliable wireless communication
- Easy and intuitive pairing procedure
- Upto 10 metre operational range
- Change headset volume using headset volume buttons or radio volume knob
- Easy switching between radio speaker and Bluetooth earpiece
  - Automatic if Bluetooth link broken
  - Using programmable button on radio if manual transfer required
  - No loss of audio even if headset turned off