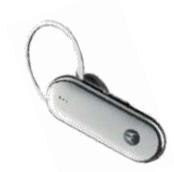

## **WIRELESS EARPIECE**

- Comfortable earpiece design for long shift use
- Loud and clear audio
- Built-in microphone includes noise suppression and AVC
  - Removes background noise
  - Automatic Volume Control adjusts depending on noise level
- Speaker mutes/un-mutes depending on presence of audio transmission
  - Removes any annoying clicking or popping sounds