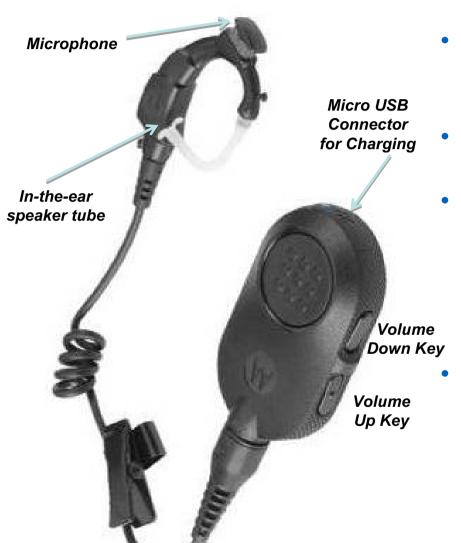

#### Fast PTT ensures no audio loss

- Battery life for long shifts
  - 12 hours typical (5/5/90)
- Micro USB connector for charging

## **WIRELESS EARPIECE**

- Comfortable earpiece design for long shift use
- Loud and clear audio
- Built-in microphone includes noise suppression and AVC
  - Removes background noise
  - Automatic Volume Control adjusts depending on noise level
- Speaker mutes/un-mutes depending on presence of audio transmission
  - Removes any annoying clicking or popping sounds