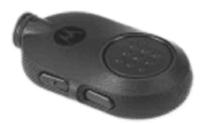

## **WIRELESS PTT**

### Easy ergonomics

- Fits easily in the hand or pocket
- Lapel clip
- Large PTT and volume control

#### Audible and visual status indicators

- Pairing
- Bluetooth link
- Battery status (low and critical)
- Charging status

#### Fast PTT ensures no audio loss

- Battery life for long shifts
  - 12 hours typical (5/5/90)
- Micro USB connector for charging