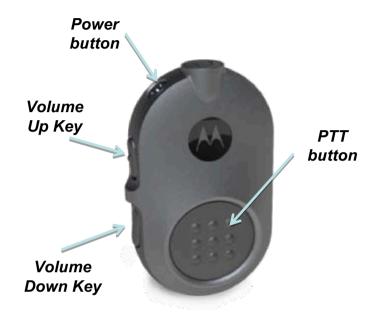

## **WIRELESS PTT**

### Easy ergonomics

- Fits easily in the hand or pocket
- Lapel clip
- Large PTT and volume control

#### Audible and visual status indicators

- Pairing
- Bluetooth link
- Battery status (low and critical)
- Charging status

#### Fast PTT ensures no audio loss

- Battery life for long shifts
  - 12 hours typical (5/5/90)
- Micro USB connector for charging