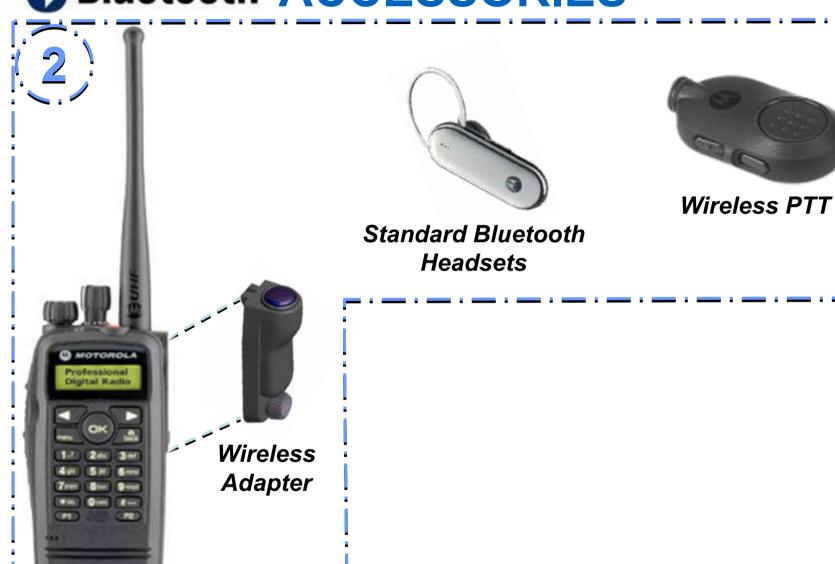

# **Bluetooth** ACCESSORIES

Standard Bluetooth Headsets

Wireless PTT

Wireless Earpiece

## **WIRELESS PTT**

### Easy ergonomics

- Fits easily in the hand or pocket
- Lapel clip
- Large PTT and volume control

#### Audible and visual status indicators

- Pairing
- Bluetooth link
- Battery status (low and critical)
- Charging status

#### Fast PTT ensures no audio loss

- Battery life for long shifts
  - 12 hours typical (5/5/90)
- Micro USB connector for charging