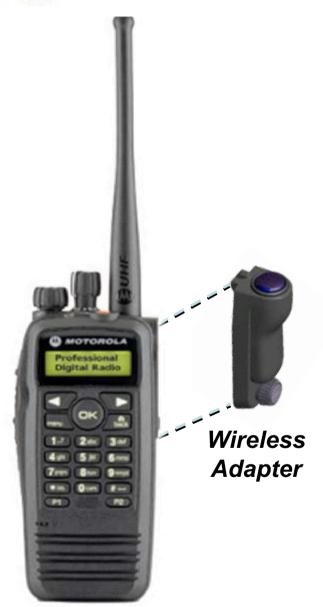

## **WIRELESS ADAPTOR**

- Reliable wireless communication
- Easy and intuitive pairing procedure
- Upto 10 metre operational range
- Change headset volume using headset volume buttons or radio volume knob
- Easy switching between radio speaker and Bluetooth earpiece
  - Automatic if Bluetooth link broken
  - Using programmable button on radio if manual transfer required
  - No loss of audio even if headset turned off