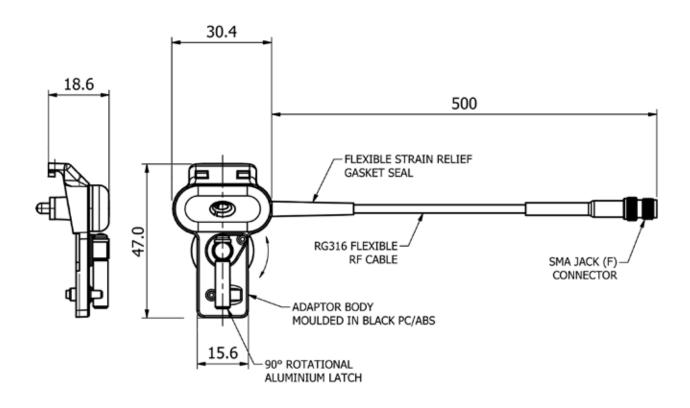

### Antenna Connection Adaptor

| Part No.            |        |              |
|---------------------|--------|--------------|
|                     |        | ADPT-85-05SJ |
| Mechanical Data     |        |              |
| Dimensions (mm)     | Height | 47 (1.9")    |
|                     | Width  | 30 (1.2")    |
|                     | Depth  | 19 (0.7")    |
| Operating Temp (°C) |        | -40° / +80°C |
| Material            |        | PC/ABS       |
| Colour              |        | Black        |
| Cable Data          |        |              |
| Туре                |        | RG316        |
| Diameter (mm)       |        | 3 (0.12")    |
| Length (m)          |        | 0.5 (1′7″)   |
| Termination         |        | SMA Jack     |