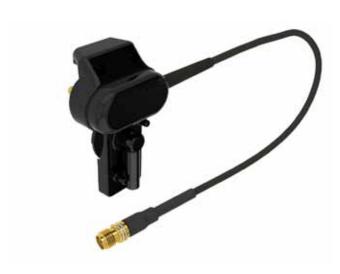

#### Antenna Connection Adaptor

#### ADPT-85-05SJ

Remote antenna adaptor for Motorola MTP850 series radio Spring loaded contact pin Sturdy quick release lock

A 'one of a kind product' the ADPT-85-05SJ is specifically designed for use with the Motorola MTP850 TETRA radio. With spring loaded contact pin and durable quick fit/release feature, the ADPT is both simple to connect and reliable to use. Designed for use with any antennas from Panoramas' temporary, vehicle and body worn ranges the ADPT unlocks the full potential of the MTP850 radio for covert, surveillance and other tactical applications.

Note: The standard belt clip cannot be used in conjunction with this adaptor.